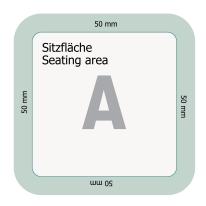

## Cube seats

1540,1 mm

1641,4 mm

Please remove the die line fom the download template before generating your printfiles. Please provide a second file (view file) to specify the position of the die line.