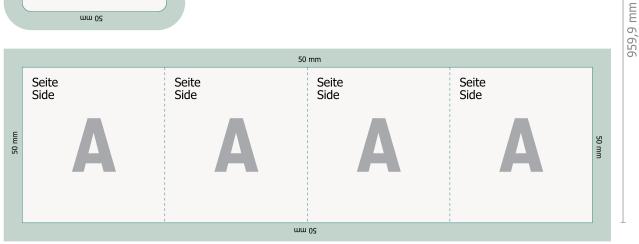

## Cube seats

1540,1 mm

1641,4 mm

Please remove the die line fom the download template before generating your printfiles. Please provide a second file (view file) to specify the position of the die line.

Printing data: Instructions and templates can be found under the menu item *Printing data* at www.onlineprinters.com

1061,4 mm

Dataformat (incl. inlay):

164,14 x 106,14 cm

Trimmed size:

154,01 x 95,99 cm