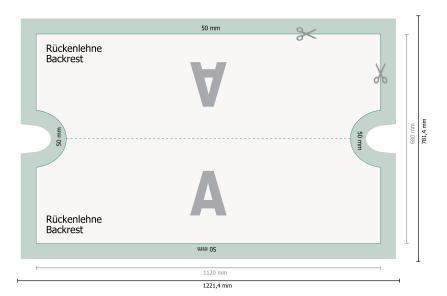

# Logo benches

Please remove the die line fom the download template before generating your printfiles. Please provide a second file (view file) to specify the position of the die line.

Dataformat (incl. inlay) backrest: 122,14 x 78,14 cm

**Trimmed size backrest:** 112 x 68 cm

**Dataformat (incl. inlay) seat surface:** 99,14 x 78,14 cm

**Trimmed size seat surface:** 84 x 64 cm

## Logo benches

Please remove the die line fom the download template before generating your printfiles. Please provide a second file (view file) to specify the position of the die line.

Dataformat (incl. inlay) backrest: 122,14 x 78,14 cm