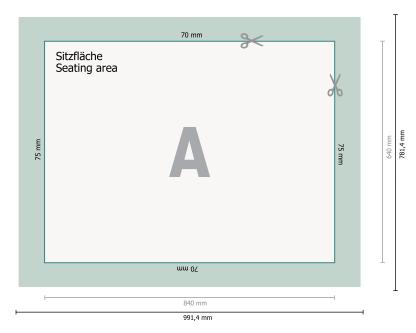

# Logo benches

Please remove the die line fom the download template before generating your printfiles. Please provide a second file (view file) to specify the position of the die line.

Dataformat (incl. inlay) backrest: 122,14 x 78,14 cm

**Trimmed size backrest:** 112 x 68 cm

**Dataformat (incl. inlay) seat surface:** 99,14 x 78,14 cm

**Trimmed size seat surface:** 84 x 64 cm

## Logo benches

Please remove the die line fom the download template before generating your printfiles. Please provide a second file (view file) to specify the position of the die line.

Dataformat (incl. inlay) backrest: 122,14 x 78,14 cm