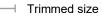

Dataformat (incl. mm bleed):

10,9 x 15,2 cm

bleed:

mm

Trimmed size:

10,5 x 14,8 cm

Safety margin:

4 mm

Maintaining space between the text/information and the edge of the trimmed format prevents undesirable cuts.

## Please note:

Allow for trim allowance and safety margin according to instructions.

Arrange background graphics, images or graphics up to the edge of the data format.

Tolerances may occur during production due to cutting, punching and folding processes.