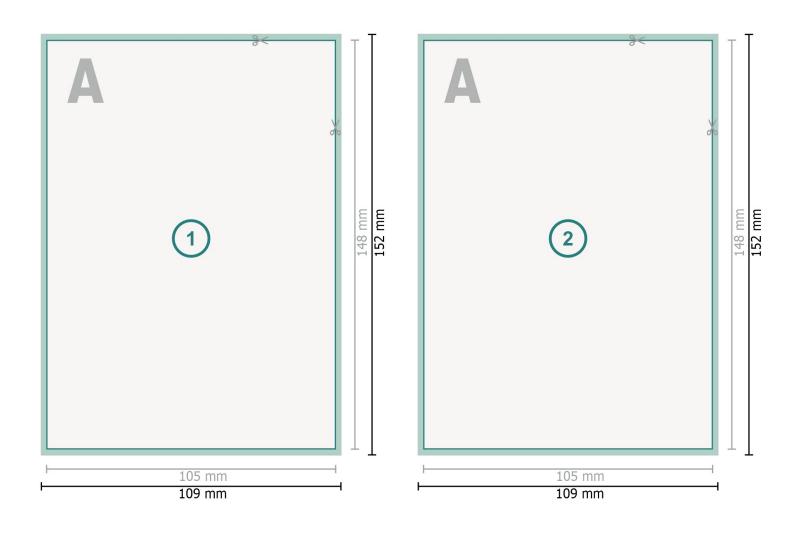

Dataformat (incl. mm bleed):

10,9 x 15,2 cm

bleed:

mm

Trimmed size:

10,5 x 14,8 cm

Safety margin:

4 mm

Maintaining space between the text/information and the edge of the trimmed format prevents undesirable cuts.

## Please note:

Allow for trim allowance and safety margin according to instructions.

Arrange background graphics, images or graphics up to the edge of the data format.

Tolerances may occur during production due to cutting, punching and folding processes.