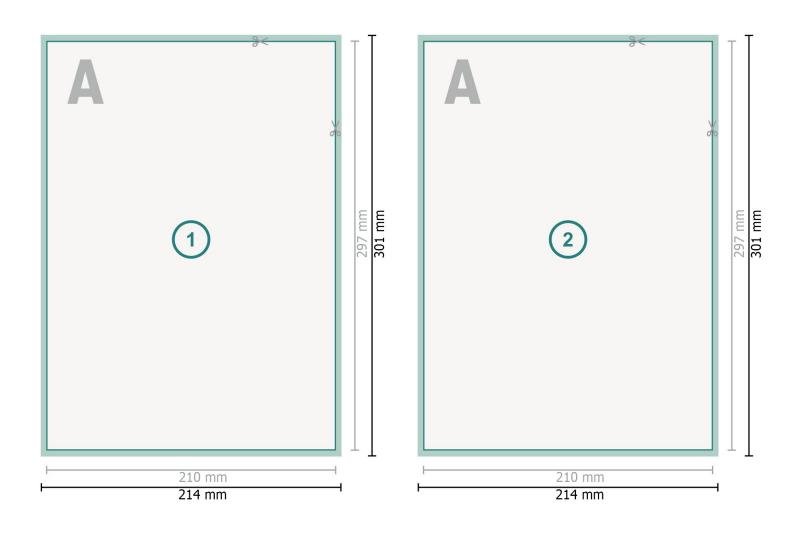

Dataformat (incl. mm bleed):

21,4 x 30,1 cm

bleed:

mm

Trimmed size:

21 x 29,7 cm

Safety margin:

4 mm

Maintaining space between the text/information and the edge of the trimmed format prevents undesirable cuts.

## Please note:

Allow for trim allowance and safety margin according to instructions.

Arrange background graphics, images or graphics up to the edge of the data format.

Tolerances may occur during production due to cutting, punching and folding processes.