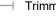

Dataformat (incl. mm bleed):

21,4 x 30,1 cm

bleed:

mm

Trimmed size:

21 x 29,7 cm

Safety margin:

4 mm

Maintaining space between the text/information and the edge of the trimmed format prevents undesirable cuts.

## Please note:

Allow for trim allowance and safety margin according to instructions.

Arrange background graphics, images or graphics up to the edge of the data format.

Tolerances may occur during production due to cutting, punching and folding processes.