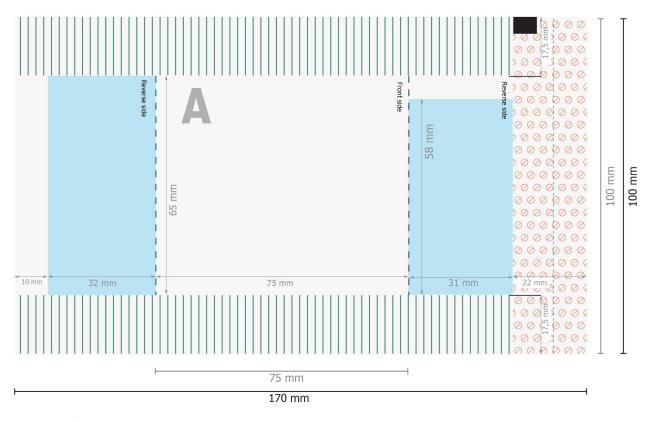

## Data format:

17 x 10 cm

### Trimmed size (closed):

7,5 x 10 cm

### Safety margin:

4 mm

Maintaining space between the text/information and the edge of the trimmed format prevents undesirable cuts.

# **Explanation of symbols**

Δ

Reading direction

 $\vdash \vdash$ 

── Trimmed size

 $\boldsymbol{\vdash}$ 

→ Data format

Not printable

#### Please note:

Allow for trim allowance and safety margin according to instructions.

Arrange background graphics, images or graphics up to the edge of the data format.

Tolerances may occur during production due to cutting, punching and folding processes.