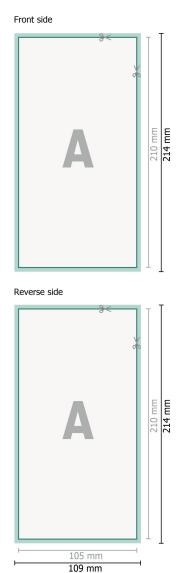

### Dataformat (incl. 2 mm bleed):

10,9 x 21,4 cm

bleed: 2 mm

Trimmed size: 10,5 x 21 cm

## Safety margin:

4 mm Maintaining space between the text/information and the edge of the trimmed format prevents undesirable cuts.

#### Explanation of symbols

← Trimmed size

— Data format

We will cut/perforate your product here

#### Please note:

Allow for trim allowance and safety margin according to instructions. Arrange background graphics, images or graphics up to the edge of the data format. Tolerances may occur during production due to cutting, punching and folding processes.