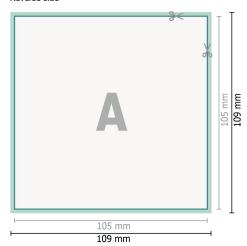

#### Reverse side

#### Dataformat (incl. 2 mm bleed):

10,9 x 10,9 cm

bleed:

2 mm

**Trimmed size:** 10,5 x 10,5 cm

Safety margin:

4 mm

Maintaining space between the text/information and the edge of the trimmed format prevents undesirable cuts.

### **Explanation of symbols**

Bleed

Reading direction

→ Trimmed size

Data format

We will cut/perforate your product here