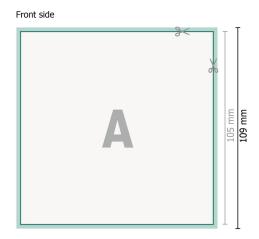

#### Dataformat (incl. 2 mm bleed):

10,9 x 10,9 cm

bleed:

2 mm

**Trimmed size:** 10,5 x 10,5 cm

Safety margin:

4 mm

Maintaining space between the text/information and the edge of the trimmed format prevents undesirable cuts.

### **Explanation of symbols**

Bleed

Reading direction

→ Trimmed size

Data format

We will cut/perforate your product here