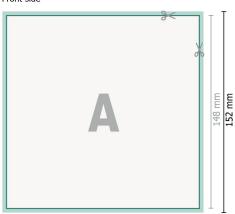

## Wedding cards, A5 square

2 pages, 300 gsm art print paper

Front side

Reverse side

Dataformat (incl. 2 mm bleed): 15,2 x 15,2 cm

**bleed:** 2 mm

Trimmed size:

14,8 x 14,8 cm