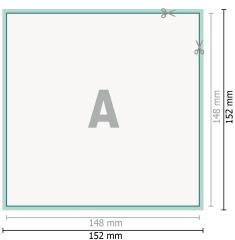

## Wedding cards, A5 square

2 pages, 300 gsm art print paper

Front side

Reverse side

Dataformat (incl. 2 mm bleed): 15,2 x 15,2 cm

**bleed:** 2 mm

Trimmed size:

14,8 x 14,8 cm