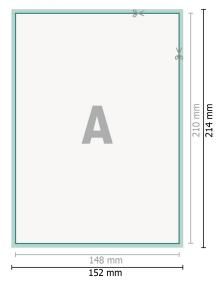

## Dataformat (incl. 2 mm bleed):

15,2 x 21,4 cm

bleed:

2 mm

Trimmed size:

14,8 x 21 cm

Safety margin: 4 mm

Maintaining space between the text/information and the edge of the trimmed format prevents undesirable cuts.