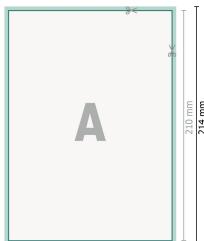

## Dataformat (incl. 2 mm bleed):

15,2 x 21,4 cm

bleed:

2 mm

Trimmed size:

14,8 x 21 cm

Safety margin: 4 mm

Maintaining space between the text/information and the edge of the trimmed format prevents undesirable cuts.