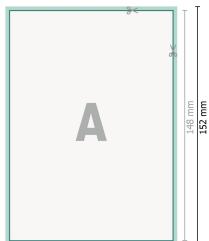

## Dataformat (incl. 2 mm bleed):

10,9 x 15,2 cm

bleed:

2 mm

Trimmed size:

10,5 x 14,8 cm

Safety margin: 4 mm

Maintaining space between the text/information and the edge of the trimmed format prevents undesirable cuts.

## **Explanation of symbols**

Bleed

Reading direction

∃ Trimmed size

Data format

We will cut/perforate your product here