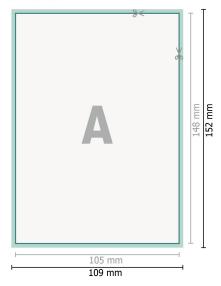

## Dataformat (incl. 2 mm bleed):

10,9 x 15,2 cm

bleed:

2 mm

Trimmed size:

10,5 x 14,8 cm

Safety margin: 4 mm

Maintaining space between the text/information and the edge of the trimmed format prevents undesirable cuts.

## **Explanation of symbols**

Bleed

Reading direction

∃ Trimmed size

Data format

We will cut/perforate your product here