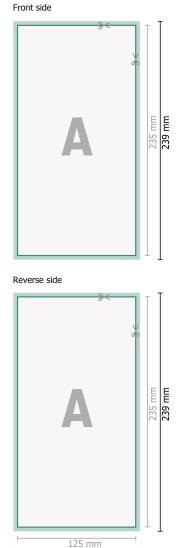

# Wedding cards portrait, 12.5 x 23.5 cm

2 pages, 300 gsm art print paper

129 mm

## Dataformat (incl. 2 mm bleed):

12,9 x 23,9 cm

bleed: 2 mm

**Trimmed size:** 12,5 x 23,5 cm

# Safety margin:

4 mm Maintaining space betwee

Maintaining space between the text/information and the edge of the trimmed format prevents undesirable cuts.

## Explanation of symbols

Trimmed size

— Data format

We will cut/perforate your product here