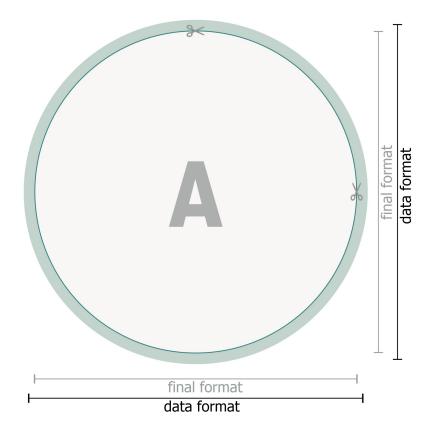

## free format selection

bleed: 2 mm

Safety margin:

4 mm Maintaining space between the text/information and the edge of the trimmed format prevents undesirable cuts.

## Explanation of symbols

H Trimmed size

— Data format

We will cut/perforate your product here

## Please note:

Allow for trim allowance and safety margin according to instructions. Arrange background graphics, images or graphics up to the edge of the data format. Tolerances may occur during production due to cutting, punching and folding processes.