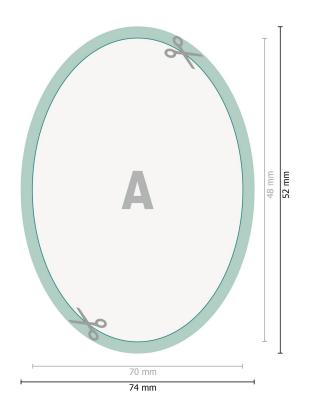

Dataformat (incl. 2 mm bleed): 7,4 x 5,2 cm

bleed: 2 mm

Trimmed size: 7 x 4,8 cm

Safety margin:

4 mm

Maintaining space between the text/information and the edge of the trimmed format prevents undesirable cuts.

## Please note:

Allow for trim allowance and safety margin according to instructions. Arrange background graphics, images or graphics up to the edge of the data format. Tolerances may occur during production due to cutting, punching and folding processes.