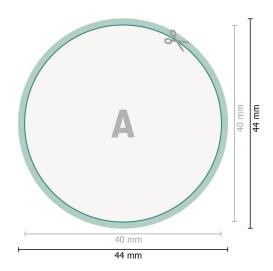

## Aufkleber, rund, 4,0 cm Durchmesser

Dataformat (incl. mm bleed):

4,4 x 4,4 cm

bleed:

mm

Trimmed size:

4 x 4 cm

Safety margin:

4 mm

Maintaining space between the text/information and the edge of the trimmed format prevents undesirable cuts.