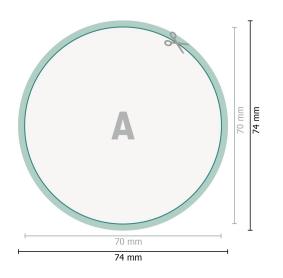

**Dataformat (incl. mm bleed):** 7,4 x 7,4 cm

bleed:

mm

Trimmed size: 7 x 7 cm

Safety margin:

4 mm

Maintaining space between the text/information and the edge of the trimmed format prevents undesirable cuts.

## Explanation of symbols

⊢ Trimmed size

— Data format

We will cut/perforate your product here