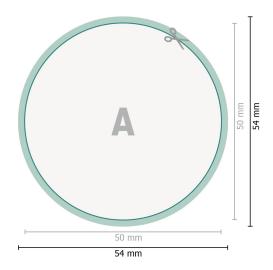

## Aufkleber, rund, 5,0 cm Durchmesser

Dataformat (incl. mm bleed):

5,4 x 5,4 cm

bleed:

mm

Trimmed size:

5 x 5 cm

Safety margin:

4 mm

Maintaining space between the text/information and the edge of the trimmed format prevents undesirable cuts.