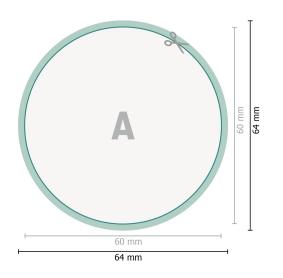

**Dataformat (incl. mm bleed):** 6,4 x 6,4 cm

bleed:

mm

Trimmed size: 6 x 6 cm

Safety margin:

4 mm

Maintaining space between the text/information and the edge of the trimmed format prevents undesirable cuts.