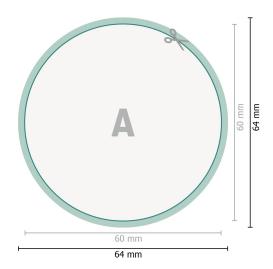

## Aufkleber, rund, 6,0 cm Durchmesser

Dataformat (incl. 2 mm bleed):

6,4 x 6,4 cm

bleed:

2 mm

Trimmed size:

6 x 6 cm

Safety margin:

4 mm

Maintaining space between the text/information and the edge of the trimmed format prevents undesirable cuts.