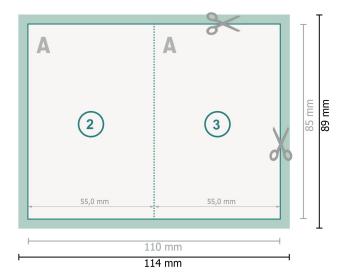

## Dataformat (incl. 2 mm bleed):

11,4 x 8,9 cm

bleed:

2 mm

Trimmed size:

11 x 8,5 cm

Trimmed size (closed):

5,5 x 8,5 cm

Safety margin:

4 mm

Maintaining space between the text/information and the edge of the trimmed format prevents undesirable cuts.

## **Explanation of symbols**

Bleed

Reading direction

Trimmed size

Data format

--- Creasing/Folding