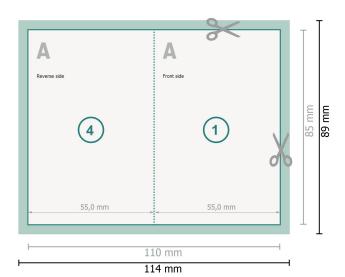

## Dataformat (incl. 2 mm bleed):

11,4 x 8,9 cm

bleed:

2 mm

Trimmed size:

11 x 8,5 cm

Trimmed size (closed):

5,5 x 8,5 cm

Safety margin:

4 mm

Maintaining space between the text/information and the edge of the trimmed format prevents undesirable cuts.

## **Explanation of symbols**

Bleed

Reading direction

Trimmed size

Data format

--- Creasing/Folding