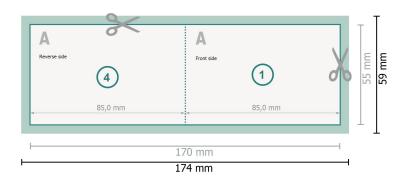

## Folded Cards, Landscape, 8.5 x 5.5 cm

1 fold

## Dataformat (incl. 2 mm bleed):

17,4 x 5,9 cm

bleed:

2 mm

Trimmed size:

17 x 5,5 cm

Trimmed size (closed):

8,5 x 5,5 cm

Safety margin:

4 mm

Maintaining space between the text/information and the edge of the trimmed format prevents undesirable cuts.

## **Explanation of symbols**

Bleed

A

Reading direction

Trimmed size

 $\vdash$ 

Data format

--- Creasing/Folding