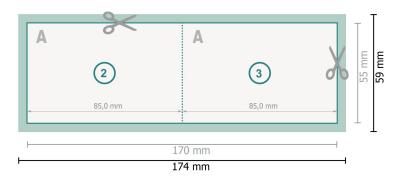

## Folded Cards, Landscape, 8.5 x 5.5 cm

1 fold

## Dataformat (incl. 2 mm bleed):

17,4 x 5,9 cm

bleed:

2 mm

Trimmed size:

17 x 5,5 cm

Trimmed size (closed):

8,5 x 5,5 cm

Safety margin:

4 mm

Maintaining space between the text/information and the edge of the trimmed format prevents undesirable cuts.

## **Explanation of symbols**

Bleed

A

Reading direction

Trimmed size

 $\vdash$ 

Data format

--- Creasing/Folding