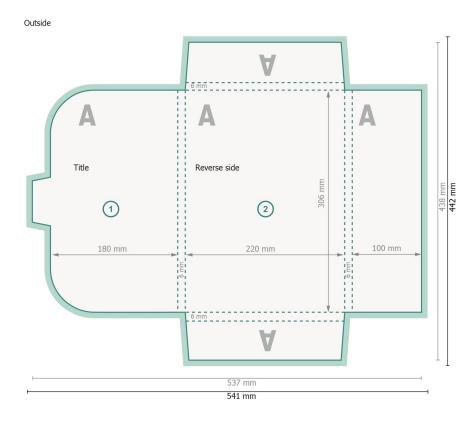

onlineprinters

#22 fold-in flaps on all sides

Dataformat (incl. 2 mm bleed):

54,1 x 44,2 cm

**Trimmed size:** 53,7 x 43,8 cm

Trimmed size (closed): 22 x 30,6 cm

bleed: 2 mm

## Safety margin:

4 mm Maintaining space between the text/information and the edge of the trimmed format prevents undesirable cuts.

## Explanation of symbols Bleed Reading direction

- Data format
- We will cut/perforate your product here
- --- Creasing/Folding