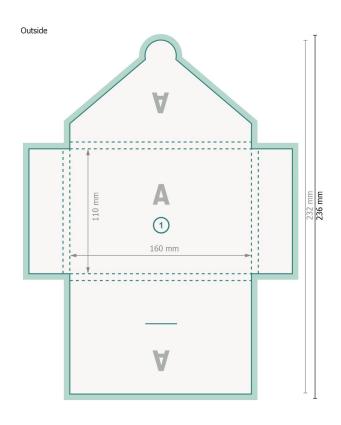

## Gift card holder with tuck tab flap for A6, printed on both sides

#40 fold-in flaps on all sides

Dataformat (incl. 2 mm bleed):

31,6 x 23,6 cm

Trimmed size:

31,2 x 23,2 cm

Trimmed size (closed):

11 x 16 cm

bleed:

2 mm

Safety margin:

4 mm

Maintaining space between the text/information and the edge of the trimmed format prevents undesirable cuts.

## **Explanation of symbols**

Bleed

Δ

Reading direction

Trimmed size

Data format

<del>><</del>

We will cut/perforate your product here

## Please note:

Allow for trim allowance and safety margin according to instructions.

Arrange background graphics, images or graphics up to the edge of the data format.

Tolerances may occur during production due to cutting, punching and folding processes.