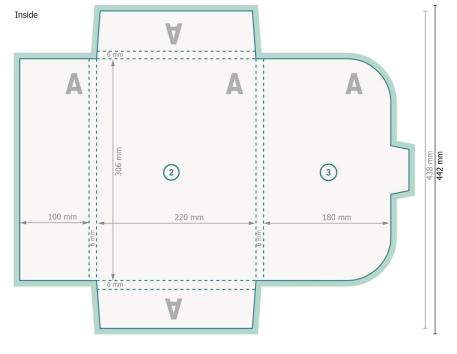

## Gift card holder with tuck tab flap for A4, printed on both sides

#22 fold-in flaps on all sides

Dataformat (incl. 2 mm bleed):

54,1 x 44,2 cm

Trimmed size:

53,7 x 43,8 cm

Trimmed size (closed):

22 x 30,6 cm

bleed:

2 mm

Safety margin:

4 mm

Maintaining space between the text/information and the edge of the trimmed format prevents undesirable cuts.

## **Explanation of symbols**

Bleed

A Reading direction

→ Trimmed size

── Data format

We will cut/perforate your product here

--- Creasing/Folding

## Please note:

Allow for trim allowance and safety margin according to instructions.

Arrange background graphics, images or graphics up to the edge of the data format.

Tolerances may occur during production due to cutting, punching and folding processes.