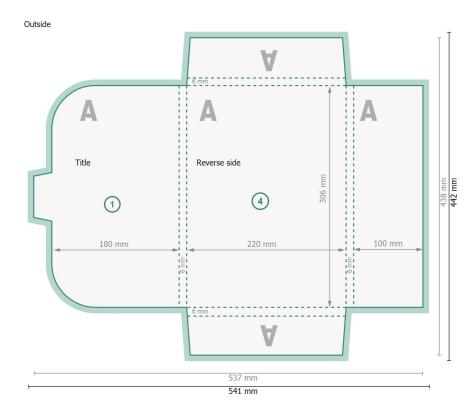

## Gift card holder with tuck tab flap for A4, printed on both sides

#22 fold-in flaps on all sides

Dataformat (incl. 2 mm bleed):

54,1 x 44,2 cm

Trimmed size:

53,7 x 43,8 cm

Trimmed size (closed):

22 x 30,6 cm

bleed:

2 mm

Safety margin:

4 mm

Maintaining space between the text/information and the edge of the trimmed format prevents undesirable cuts.

## **Explanation of symbols**

Bleed

A Reading direction

→ Trimmed size

── Data format

We will cut/perforate your product here

--- Creasing/Folding

## Please note:

Allow for trim allowance and safety margin according to instructions.

Arrange background graphics, images or graphics up to the edge of the data format.

Tolerances may occur during production due to cutting, punching and folding processes.