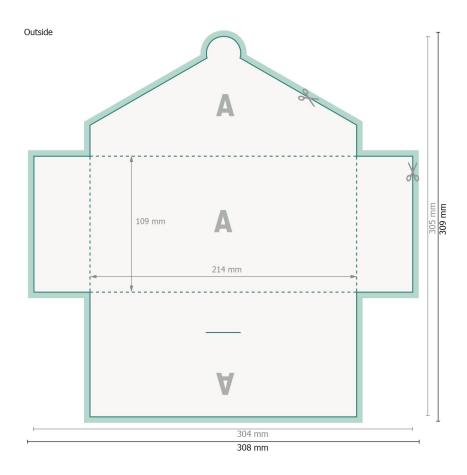

## Gift card holder with tuck tab flap for DL, printed on one side

#51 fold-in flaps on all sides

Dataformat (incl. 2 mm bleed):

30,8 x 30,9 cm

Trimmed size:

30,4 x 30,5 cm

Trimmed size (closed):

21,4 x 10,9 cm

bleed:

2 mm

Safety margin:

4 mm

Maintaining space between the text/information and the edge of the trimmed format prevents undesirable cuts.

## **Explanation of symbols**

Bleed

Reading direction

Trimmed size

Data format

We will cut/perforate your product here

--- Creasing/Folding