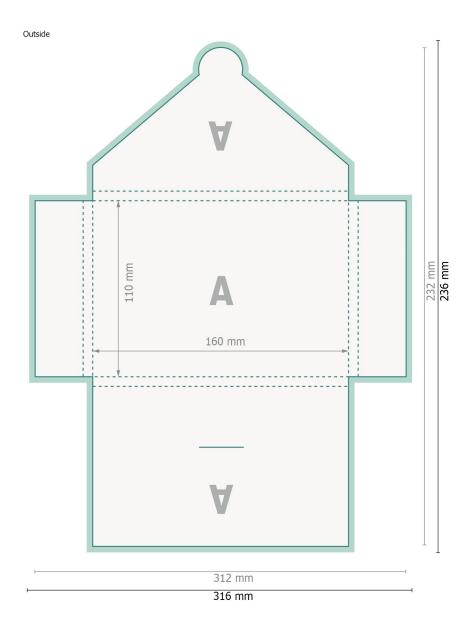

## Gift card holder with tuck tab flap for A6, printed on one side

#40 fold-in flaps on all sides

Dataformat (incl. 2 mm bleed):

31,6 x 23,6 cm

Trimmed size:

31,2 x 23,2 cm

Trimmed size (closed):

11 x 16 cm

bleed:

2 mm

Safety margin:

4 mm

Maintaining space between the text/information and the edge of the trimmed format prevents undesirable cuts.

## **Explanation of symbols**

Bleed

Reading direction

Trimmed size

Data format

We will cut/perforate your product here

--- Creasing/Folding

## Please note:

Allow for trim allowance and safety margin according to instructions.

Arrange background graphics, images or graphics up to the edge of the data format.

Tolerances may occur during production due to cutting, punching and folding processes.