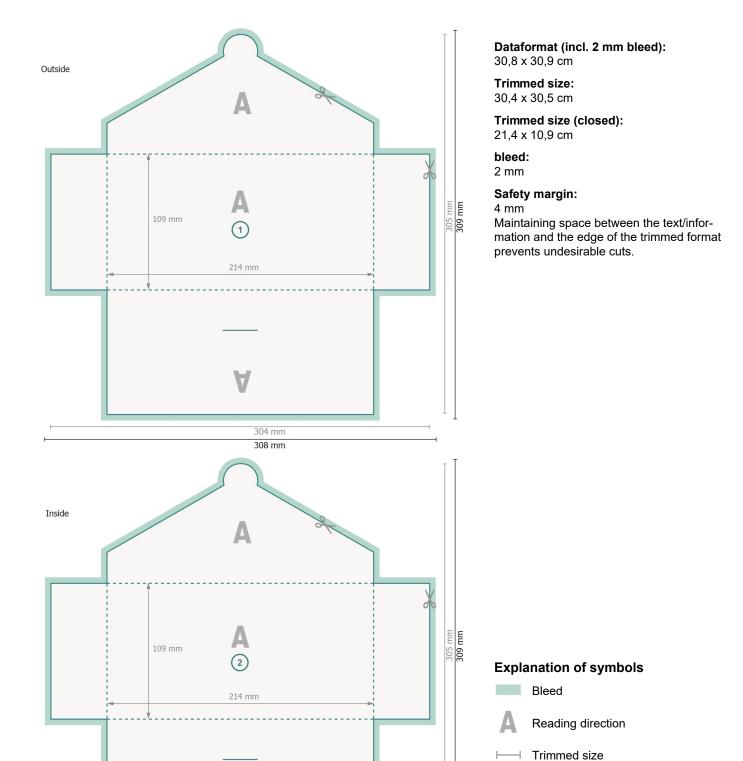

## Gift card holder with tuck tab flap for DL, printed on both sides

#51 fold-in flaps on all sides

## Please note:

Allow for trim allowance and safety margin according to instructions.

Arrange background graphics, images or graphics up to the edge of the data format.

Tolerances may occur during production due to cutting, punching and folding processes.

Printing data: Instructions and templates can be found under the menu item *Printing data* at <a href="https://www.onlineprinters.com">www.onlineprinters.com</a>

We will cut/perforate your pro-

Data format

duct here

Creasing/Folding