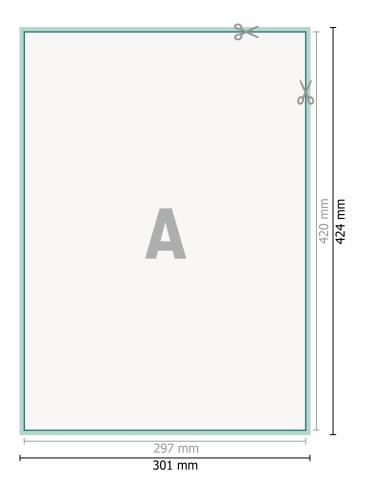

## Dataformat (incl. 2 mm bleed):

30,1 x 42,4 cm

bleed: 2 mm

Trimmed size: 29,7 x 42 cm

Safety margin:

4 mm Maintaining space between the text/information and the edge of the trimmed format prevents undesirable cuts.

## Explanation of symbols

H Trimmed size

— Data format

We will cut/perforate your product here