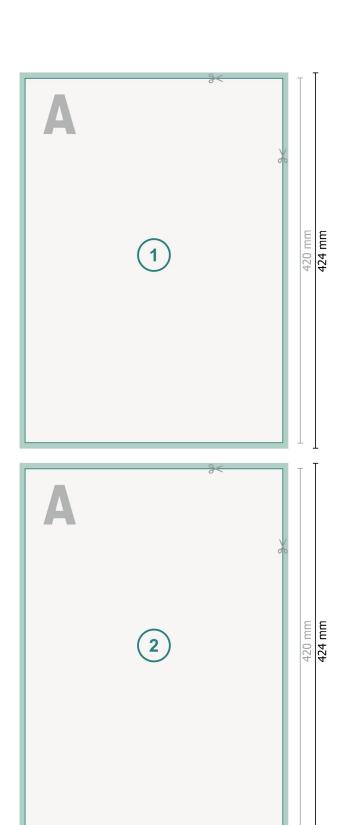

# Flyers & Leaflets, A3, printed on both sides

297 mm 301 mm

## Dataformat (incl. 2 mm bleed):

30,1 x 42,4 cm

# bleed:

2 mm

#### Trimmed size:

29,7 x 42 cm

### Safety margin:

4 mm

Maintaining space between the text/information and the edge of the trimmed format prevents undesirable cuts.

### **Explanation of symbols**

Bleed

Λ

Reading direction

\_\_

Trimmed size

duct here

Data format

We will cut/perforate your pro-

# Please note:

Allow for trim allowance and safety margin according to instructions.

Arrange background graphics, images or graphics up to the edge of the data format.

Tolerances may occur during production due to cutting, punching and folding processes.