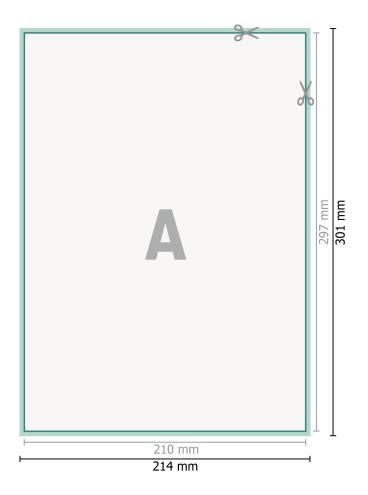

## Dataformat (incl. 2 mm bleed):

21,4 x 30,1 cm

bleed: 2 mm

Trimmed size: 21 x 29,7 cm

Safety margin:

4 mm

Maintaining space between the text/information and the edge of the trimmed format prevents undesirable cuts.

## Explanation of symbols

H Trimmed size

— Data format

We will cut/perforate your product here