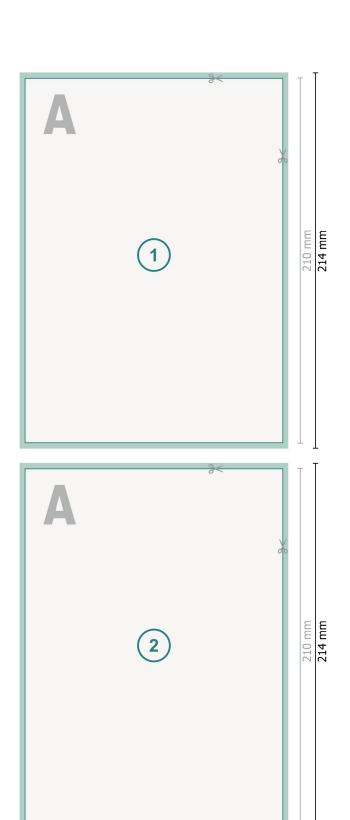

## Dataformat (incl. 2 mm bleed):

15,2 x 21,4 cm

# bleed:

2 mm

#### Trimmed size:

14,8 x 21 cm

## Safety margin:

4 mm

Maintaining space between the text/information and the edge of the trimmed format prevents undesirable cuts.

## **Explanation of symbols**

Bleed

Λ

Reading direction

Trimmed size

Data format

We will cut/perforate your product here