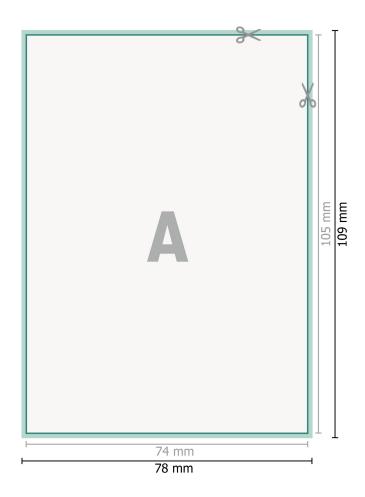

## Dataformat (incl. 2 mm bleed):

7,8 x 10,9 cm

bleed:

2 mm

Trimmed size:

7,4 x 10,5 cm

Safety margin:

4 mm

Maintaining space between the text/information and the edge of the trimmed format prevents undesirable cuts.

## **Explanation of symbols**

Bleed

Reading direction

⊢ Trimmed size

Data format

duct here

We will cut/perforate your pro-

## Please note:

Allow for trim allowance and safety margin according to instructions.

Arrange background graphics, images or graphics up to the edge of the data format.

Tolerances may occur during production due to cutting, punching and folding processes.