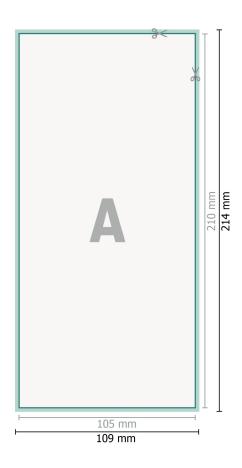

## Flyers & Leaflets, DL, printed on one side

Dataformat (incl. 2 mm bleed):

10,9 x 21,4 cm

bleed:

2 mm

Trimmed size: 10,5 x 21 cm

Safety margin:

4 mm

## **Explanation of symbols**

Bleed

Reading direction

⊢ Trimmed size

H Data format

We will cut/perforate your product here