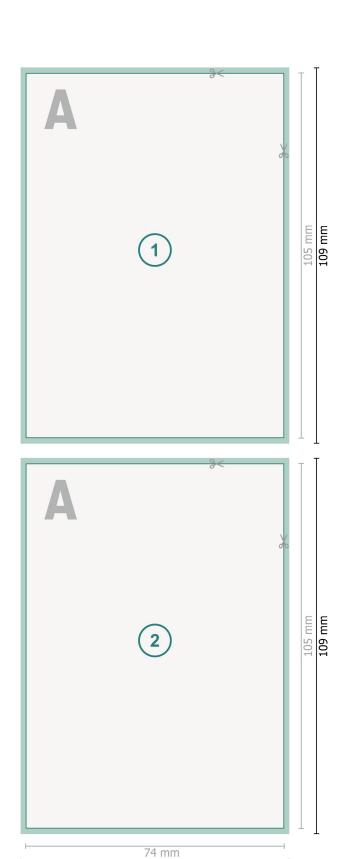

### Dataformat (incl. 2 mm bleed):

7,8 x 10,9 cm

# bleed:

2 mm

#### Trimmed size:

7,4 x 10,5 cm

## Safety margin:

4 mm

Maintaining space between the text/information and the edge of the trimmed format prevents undesirable cuts.

## **Explanation of symbols**

Bleed

Reading direction

Trimmed size

Data format

duct here

We will cut/perforate your pro-

# Please note:

Allow for trim allowance and safety margin according to instructions.

78 mm

Arrange background graphics, images or graphics up to the edge of the data format.

Tolerances may occur during production due to cutting, punching and folding processes.