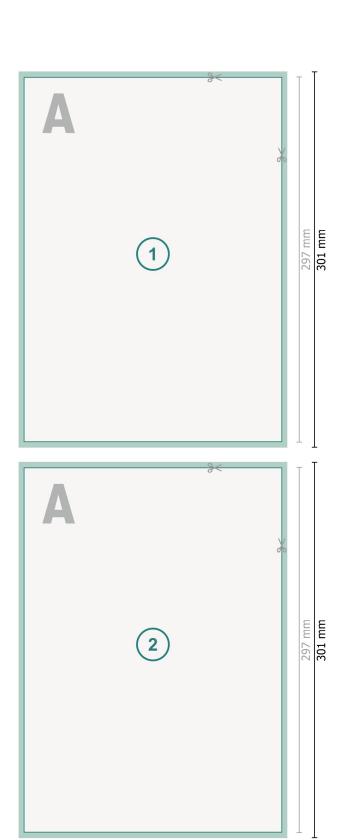

# Flyers & Leaflets, A4, printed on both sides

210 mm 214 mm

#### Dataformat (incl. 2 mm bleed):

21,4 x 30,1 cm

## bleed:

2 mm

#### Trimmed size:

21 x 29,7 cm

#### Safety margin:

4 mm

Maintaining space between the text/information and the edge of the trimmed format prevents undesirable cuts.

We will cut/perforate your product here