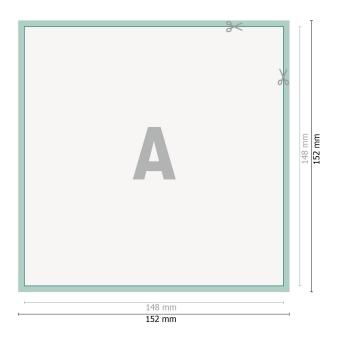

## Flyers & Leaflets, A5-Square, printed on one side

Dataformat (incl. 2 mm bleed):

15,2 x 15,2 cm

bleed:

2 mm

**Trimmed size:** 14,8 x 14,8 cm

Safety margin:

4 mm

## **Explanation of symbols**

Bleed

Reading direction

⊢ Trimmed size

Data format

We will cut/perforate your product here