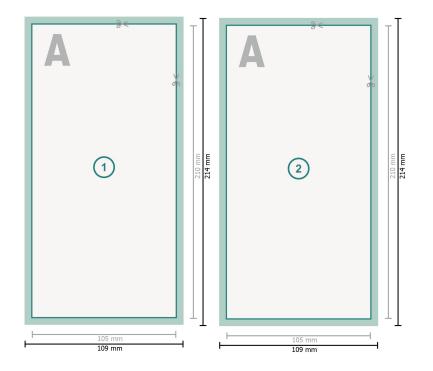

## Dataformat (incl. 2 mm bleed):

10,9 x 21,4 cm

bleed: 2 mm

Trimmed size: 10,5 x 21 cm

Safety margin:

4 mm Maintaining space between the text/information and the edge of the trimmed format prevents undesirable cuts.

## Explanation of symbols

H Trimmed size

— Data format

We will cut/perforate your product here

## Please note:

Allow for trim allowance and safety margin according to instructions. Arrange background graphics, images or graphics up to the edge of the data format. Tolerances may occur during production due to cutting, punching and folding processes.