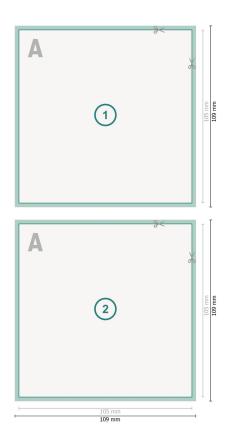

## Flyers & Leaflets, A6-Square, printed on both sides

Dataformat (incl. 2 mm bleed):

10,9 x 10,9 cm

bleed:

2 mm

Trimmed size:

10,5 x 10,5 cm

Safety margin: 4 mm

Maintaining space between the text/information and the edge of the trimmed format prevents undesirable cuts.

## **Explanation of symbols**

Bleed

Reading direction

Trimmed size

Data format

We will cut/perforate your product here

## Please note:

Allow for trim allowance and safety margin according to instructions.

Arrange background graphics, images or graphics up to the edge of the data format.

Tolerances may occur during production due to cutting, punching and folding processes.