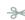

## Flyers & Leaflets, A6-Square, printed on both sides

Dataformat (incl. 2 mm bleed):

10,9 x 10,9 cm

bleed:

2 mm

Trimmed size:

10,5 x 10,5 cm

Safety margin: 4 mm

Maintaining space between the text/information and the edge of the trimmed format prevents undesirable cuts.

## **Explanation of symbols**

Bleed

Reading direction

Trimmed size

Data format

We will cut/perforate your product here

## Please note:

Allow for trim allowance and safety margin according to instructions.

Arrange background graphics, images or graphics up to the edge of the data format.

Tolerances may occur during production due to cutting, punching and folding processes.