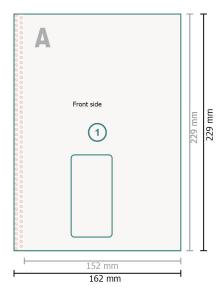

## Versandtasche C5, 4/4-farbig

with window left, 90 gsm offset paper

Trimmed size:

16,2 x 22,9 cm

Printable area: 15,2 x 22,9 cm

Safety margin:

4 mm

Maintaining space between the text/information and the edge of the trimmed format prevents undesirable cuts.

## Please note:

Allow for trim allowance and safety margin according to instructions.

Arrange background graphics, images or graphics up to the edge of the data format.

Tolerances may occur during production due to cutting, punching and folding processes.