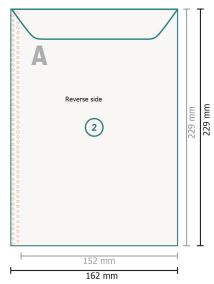

## Versandtasche C5, 4/4-farbig

with window left, 90 gsm offset paper

Trimmed size:

16,2 x 22,9 cm

Printable area: 15,2 x 22,9 cm

Safety margin:

4 mm

Maintaining space between the text/information and the edge of the trimmed format prevents undesirable cuts.

## Please note:

Allow for trim allowance and safety margin according to instructions.

Arrange background graphics, images or graphics up to the edge of the data format.

Tolerances may occur during production due to cutting, punching and folding processes.