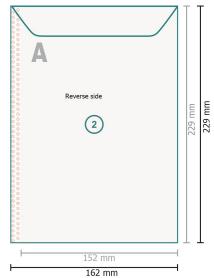

## Versandtaschen Sonderfarben C5, mit Haftklebestreifen

with window left, 90 gsm offset paper

Trimmed size:

16,2 x 22,9 cm

Printable area: 15,2 x 22,9 cm

Safety margin:

4 mm

Maintaining space between the text/information and the edge of the trimmed format prevents undesirable cuts.