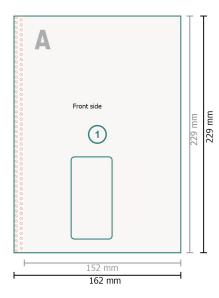

## Versandtaschen Sonderfarben C5, mit Haftklebestreifen

with window left, 90 gsm offset paper

Trimmed size:

16,2 x 22,9 cm

Printable area: 15,2 x 22,9 cm

Safety margin:

4 mm

Maintaining space between the text/information and the edge of the trimmed format prevents undesirable cuts.