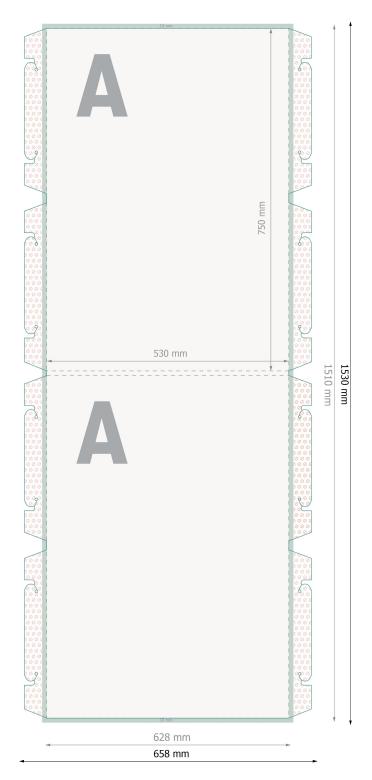

Please remove the die line fom the download template before generating your printfiles. Please provide a second file (view file) to specify the position of the die line.

Data format:

65,8 x 153 cm

Trimmed size:

62,8 x 151 cm

Printable area: 53 x 151 cm

Fold-over edge:

1 cm

Safety margin:

10 mm

Maintaining space between the text/information and the edge of the trimmed format prevents undesirable cuts.

## **Explanation of symbols**

Trimmed size

Printable area

Fold-over edge