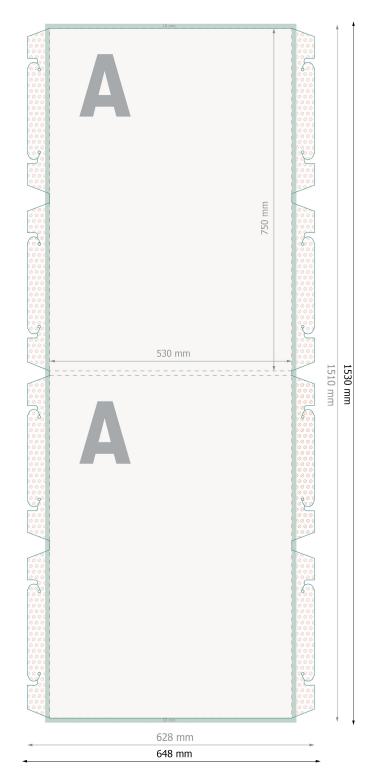

Please remove the die line fom the download template before generating your printfiles. Please provide a second file (view file) to specify the position of the die line.

Data format: 64,8 x 153 cm

Trimmed size:

62,8 x 151 cm

Printable area: 53 x 151 cm

Fold-over edge:

1 cm

Safety margin:

10 mm

Maintaining space between the text/information and the edge of the trimmed format prevents undesirable cuts.

## **Explanation of symbols**

Trimmed size

Printable area

Fold-over edge