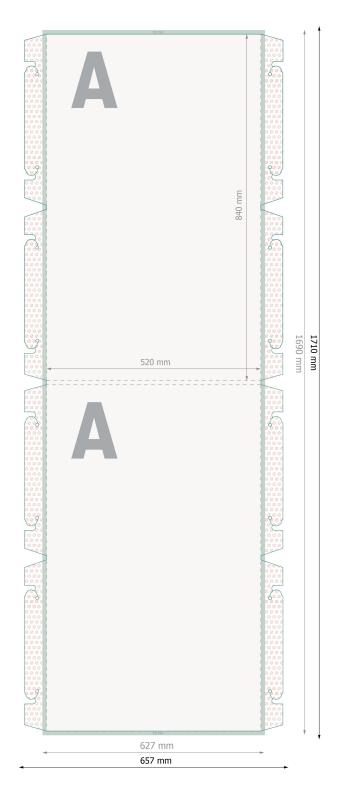

Please remove the die line fom the download template before generating your printfiles. Please provide a second file (view file) to specify the position of the die line.

Data format:

65,7 x 171 cm

Trimmed size: 62,7 x 169 cm

Printable area: 52 x 169 cm

Fold-over edge:

1 cm

Safety margin:

10 mm

Maintaining space between the text/information and the edge of the trimmed format prevents undesirable cuts.

## **Explanation of symbols**

Trimmed size

── Data format

Printable area

Fold-over edge

## Please note:

Allow for trim allowance and safety margin according to instructions.

Arrange background graphics, images or graphics up to the edge of the data format.

Tolerances may occur during production due to cutting, punching and folding processes.