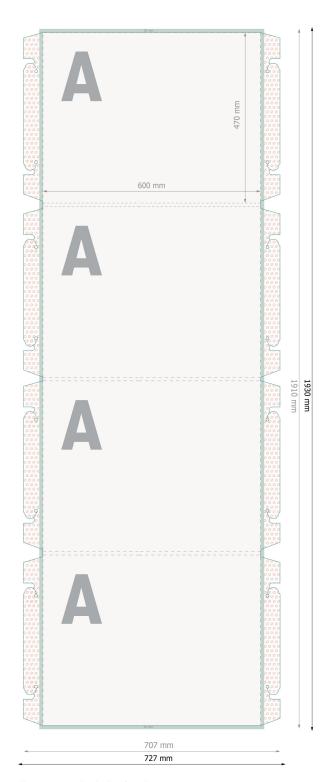

Please remove the die line fom the download template before generating your printfiles. Please provide a second file (view file) to specify the position of the die line.

Data format:

72,7 x 193 cm

Trimmed size:

70,7 x 191 cm **Printable area:** 

60 x 191 cm

Fold-over edge:

1 cm

Safety margin:

10 mm

Maintaining space between the text/information and the edge of the trimmed format prevents undesirable cuts.

## **Explanation of symbols**

Trimmed size

Printable area

Fold-over edge