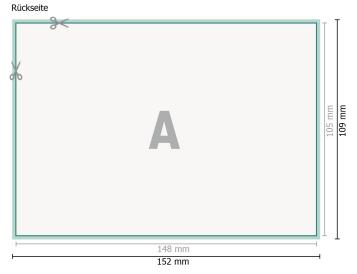

## Dataformat (incl. 2 mm bleed):

15,2 x 10,9 cm

bleed:

2 mm

Trimmed size:

14,8 x 10,5 cm

Safety margin:

4 mm

Maintaining space between the text/information and the edge of the trimmed format prevents undesirable cuts.

## **Explanation of symbols**

Bleed

Reading direction

⊢ Trimmed size

H Data format

We will cut/perforate your product here

## Please note:

Allow for trim allowance and safety margin according to instructions.

Arrange background graphics, images or graphics up to the edge of the data format.

Tolerances may occur during production due to cutting, punching and folding processes.