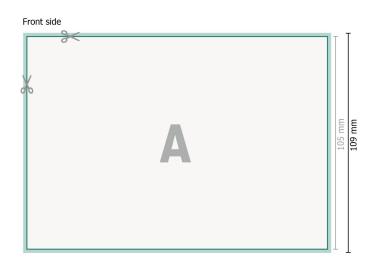

## Dataformat (incl. 2 mm bleed):

15,2 x 10,9 cm

bleed:

2 mm

Trimmed size:

14,8 x 10,5 cm

Safety margin:

4 mm

Maintaining space between the text/information and the edge of the trimmed format prevents undesirable cuts.

## **Explanation of symbols**

Bleed

Reading direction

⊢ Trimmed size

H Data format

We will cut/perforate your product here

## Please note:

Allow for trim allowance and safety margin according to instructions.

Arrange background graphics, images or graphics up to the edge of the data format.

Tolerances may occur during production due to cutting, punching and folding processes.