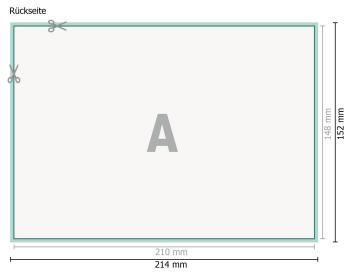

## Dataformat (incl. 2 mm bleed):

21,4 x 15,2 cm

bleed:

2 mm

Trimmed size:

21 x 14,8 cm

Safety margin:

4 mm

Maintaining space between the text/information and the edge of the trimmed format prevents undesirable cuts.

## **Explanation of symbols**

Bleed

Reading direction

⊢ Trimmed size

H Data format

We will cut/perforate your product here