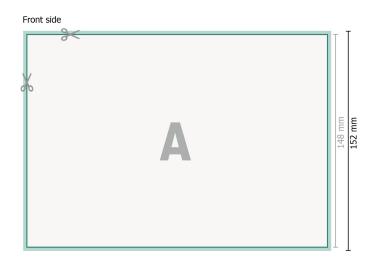

## Dataformat (incl. 2 mm bleed):

21,4 x 15,2 cm

bleed:

2 mm

Trimmed size:

21 x 14,8 cm

Safety margin:

4 mm

Maintaining space between the text/information and the edge of the trimmed format prevents undesirable cuts.

## **Explanation of symbols**

Bleed

Reading direction

⊢ Trimmed size

H Data format

We will cut/perforate your product here