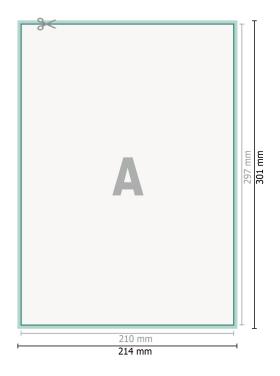

Dataformat (incl. 2 mm bleed): 21,4 x 30,1 cm

bleed: 2 mm

Trimmed size: 21 x 29,7 cm

Safety margin:

4 mm Maintaining space between the text/information and the edge of the trimmed format prevents undesirable cuts.

## Explanation of symbols

⊢ Trimmed size

— Data format

We will cut/perforate your product here

## Please note:

Allow for trim allowance and safety margin according to instructions. Arrange background graphics, images or graphics up to the edge of the data format. Tolerances may occur during production due to cutting, punching and folding processes.