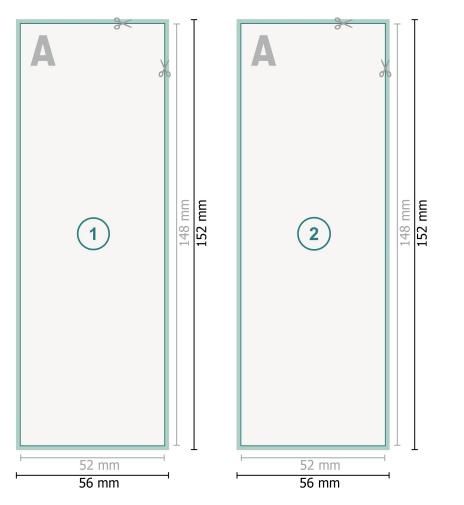

Dataformat (incl. 2 mm bleed):

5,6 x 15,2 cm

bleed: 2 mm

Trimmed size: 5,2 x 14,8 cm

Safety margin:

4 mm

Maintaining space between the text/information and the edge of the trimmed format prevents undesirable cuts.

## Explanation of symbols

Trimmed size

— Data format

We will cut/perforate your product here

## Please note:

Allow for trim allowance and safety margin according to instructions. Arrange background graphics, images or graphics up to the edge of the data format. Tolerances may occur during production due to cutting, punching and folding processes.