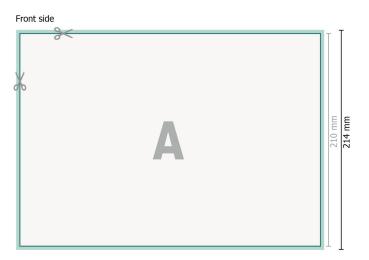

Rückseite

Dataformat (incl. 2 mm bleed): 30,1 x 21,4 cm

bleed: 2 mm

Trimmed size: 29,7 x 21 cm

Safety margin:

4 mm

Maintaining space between the text/information and the edge of the trimmed format prevents undesirable cuts.

H Trimmed size

— Data format

We will cut/perforate your product here

## Please note:

Allow for trim allowance and safety margin according to instructions. Arrange background graphics, images or graphics up to the edge of the data format. Tolerances may occur during production due to cutting, punching and folding processes.