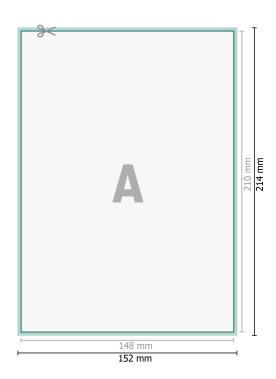

## Dataformat (incl. 2 mm bleed):

15,2 x 21,4 cm

bleed:

2 mm

Trimmed size:

14,8 x 21 cm

Safety margin: 4 mm

Maintaining space between the text/information and the edge of the trimmed format prevents undesirable cuts.

## Please note:

Allow for trim allowance and safety margin according to instructions.

Arrange background graphics, images or graphics up to the edge of the data format.

Tolerances may occur during production due to cutting, punching and folding processes.