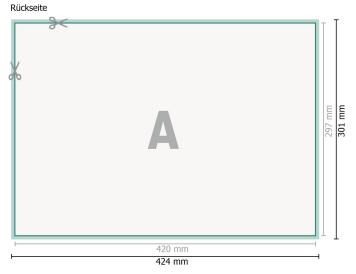

## Dataformat (incl. 2 mm bleed):

42,4 x 30,1 cm

bleed:

2 mm

Trimmed size:

42 x 29,7 cm

Safety margin:

4 mm

## **Explanation of symbols**

Bleed

Reading direction

⊢ Trimmed size

H Data format

We will cut/perforate your product here