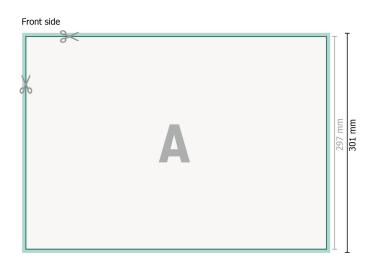

## Dataformat (incl. 2 mm bleed):

42,4 x 30,1 cm

bleed:

2 mm

Trimmed size:

42 x 29,7 cm

Safety margin:

4 mm

## **Explanation of symbols**

Bleed

Reading direction

⊢ Trimmed size

H Data format

We will cut/perforate your product here